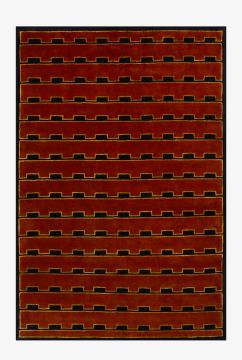

## **NORDIC KNOTS**

GILD 02 - RED - 300X400CM

Inspired by the Swedish Grace period, the early 20th-century design movement deeply rooted in neoclassicism, the Gild collection encapsulates a world of sophisticated, modern elegance. Echoing the principles of this classical style with designs and patterns reimagined for the modern day. Gild 02 makes a statement with its deep red hue and repeated brick-like pattern. The geometric motifs reflect the movement's fondness for architectural forms and rhythmic repetition. Golden bamboo silk is used throughout which softly shimmers with the interplay of light. The Gild collection is handmade in small batches. Only a few in each size are available.