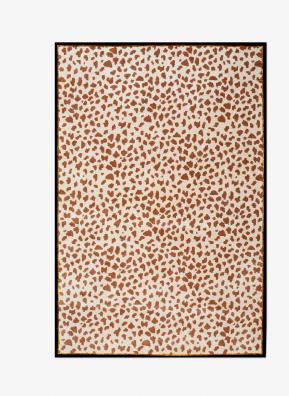

## **NORDIC KNOTS**

GILD 03 - LEOPARD - 300X400CM

Inspired by the Swedish Grace period, the early 20th-century design movement deeply rooted in neoclassicism, the Gild collection encapsulates a world of sophisticated, modern elegance. Echoing the principles of this classical style with designs and patterns reimagined for the modern day. Gild 03 offers a contemporary take on a classic animal print. Featuring soft sands and copper colors reminiscent of leopard's spots. Lined with intricate golden bamboo silk. The Gild collection is handmade in small batches. Only a few in each size are available.