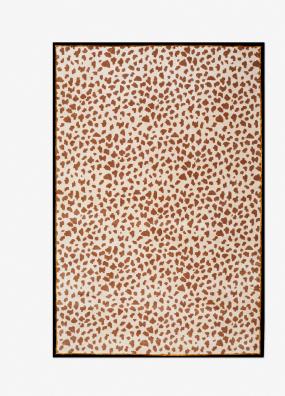

## **NORDIC KNOTS**

GILD 03 - LEOPARD - 300X400CM

Inspired by the Swedish Grace period, the early 20th-century design movement deeply rooted in neoclassicism, the Gild collection encapsulates a world of sophisticated, modern elegance. Echoing the principles of this classical style with designs and patterns reimagined for the modern day. Gild 03 offers a contemporary take on a classic animal print. Featuring soft sands and copper colors reminiscent of leopard's spots. Lined with intricate golden bamboo silk. The Gild collection is handmade in small batches. Only a few in each size are available.