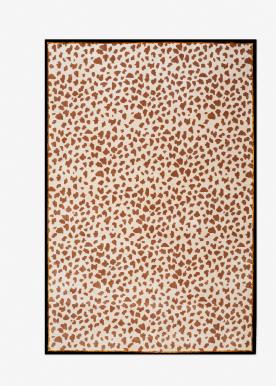

## **NORDIC KNOTS**

GILD 03 - LEOPARD - 300X400CM

Inspired by the Swedish Grace period, the early 20th-century design movement deeply rooted in neoclassicism, the Gild collection encapsulates a world of sophisticated, modern elegance. Echoing the principles of this classical style with designs and patterns reimagined for the modern day. Gild 03 offers a contemporary take on a classic animal print. Featuring soft sands and copper colors reminiscent of leopard's spots. Lined with intricate golden bamboo silk. The Gild collection is handmade in small batches. Only a few in each size are available.