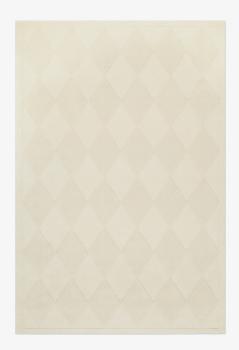

## **DIAMOND - DUSTY WHITE**

The collection sees mid-century modernism reimagined through a contemporary lens. Designed for Jessie Andrews' Tase Gallery. Including a bold take on timeless animal prints and architectural geometric shapes. Underpinned by a color palette of intriguing tones. Deep maroons and golden hues bring warmth while dusty powder blues and creams add lightness. Diamond is characterized by the jewel-like shape. Available in a serene neutral or blush burgundy.

COLORS: White, Dusty White, Dusty white, Dusty White/Cream, Red, Beige/Brown, Rust/Black, Powder Blue

| SIZES:  | PRICES:    |
|---------|------------|
| 8'x10'  | \$1,895.00 |
| 9'x12'  | \$2,595.00 |
| 10'x14' | \$3,295.00 |