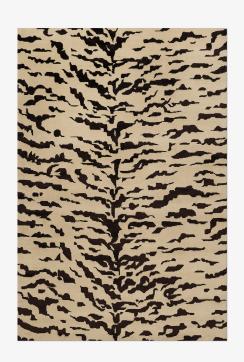

## **NORDIC KNOTS**

TIGRIS - BEIGE/BROWN - 250X350CM

The collection sees mid-century modernism reimagined through a contemporary lens. Designed for Jessie Andrews' Tase Gallery. Including a bold take on timeless animal prints and architectural geometric shapes. Underpinned by a color palette of intriguing tones. Deep maroons and golden hues bring warmth while dusty powder blues and creams add lightness. Tigris is an ode to the wilder side of the everyday. Blending elements of a tiger and a zebra. A print to stop you in your tracks.