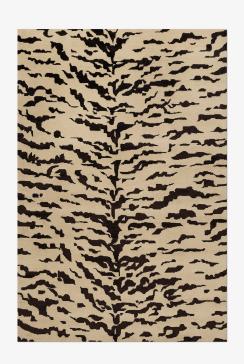

## **NORDIC KNOTS**

TIGRIS - BEIGE/BROWN - 250X350CM

The collection sees mid-century modernism reimagined through a contemporary lens. Designed for Jessie Andrews' Tase Gallery. Including a bold take on timeless animal prints and architectural geometric shapes. Underpinned by a color palette of intriguing tones. Deep maroons and golden hues bring warmth while dusty powder blues and creams add lightness. Tigris is an ode to the wilder side of the everyday. Blending elements of a tiger and a zebra. A print to stop you in your tracks.