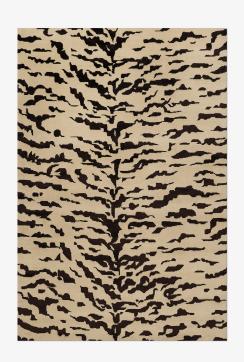

## **NORDIC KNOTS**

TIGRIS - BEIGE/BROWN - 250X350CM

The collection sees mid-century modernism reimagined through a contemporary lens. Designed for Jessie Andrews' Tase Gallery. Including a bold take on timeless animal prints and architectural geometric shapes. Underpinned by a color palette of intriguing tones. Deep maroons and golden hues bring warmth while dusty powder blues and creams add lightness. Tigris is an ode to the wilder side of the everyday. Blending elements of a tiger and a zebra. A print to stop you in your tracks.

COLORS: Brown, Leopard, Chestnut/Black, Beige, Sand, Red, Dusty White, Rust/Black, Powder Blue

SIZES: PRICES:

200x300 cm €1 895 250x350cm €2 695

300x400cm €3 695

A SCANDINAVIAN RUG CO. GOOD WEAVE™ SHOP ONLINE