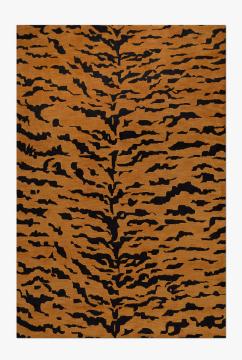

## **NORDIC KNOTS**

TIGRIS - RUST/BLACK - 200X300 CM

The collection sees mid-century modernism reimagined through a contemporary lens. Designed for Jessie Andrews' Tase Gallery. Including a bold take on timeless animal prints and architectural geometric shapes. Underpinned by a color palette of intriguing tones. Deep maroons and golden hues bring warmth while dusty powder blues and creams add lightness. Tigris is an ode to the wilder side of the everyday. Blending elements of a tiger and a zebra. A print to stop you in your tracks.