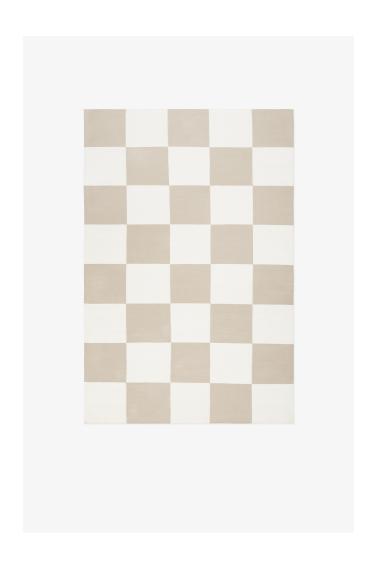

## **NORDIC KNOTS**

SQUARE - SAND - 140X200 CM

Square: the epitome of contemporary cool with an eclectic twist. This graphic flat weave rug, crafted from the finest New Zealand wool, effortlessly enhances any space—whether a sleek urban loft or a charming country home. Available in an array of captivating colors. Sand: A timeless neutral, perfect for creating a serene and balanced atmosphere.