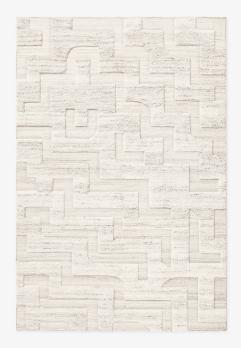

## NORDIC KNOTS

BOHO - CREAM MIX - 140X200 CM

Raw bohemian textures are elevated with architectural lines in Boho, inspired by the limestone steps of grand stairs to historic Stockholm buildings. Crafted from allnatural, undyed European wool to a contemporary geometric pattern that combines a flat-woven canvas with lush hand-knotted pile. The Boho collection is handmade in small batches. Only a few in each size are available.