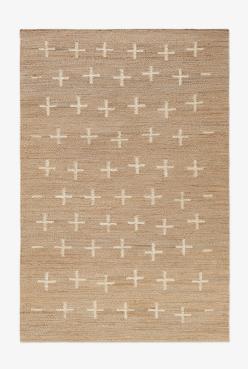

## **NORDIC KNOTS**

| IIITE | CROSS - | CREAM - | 140X200 | CM |
|-------|---------|---------|---------|----|

The modern rustic design Jute comes in a range of graphic patterns and uplifting color accents, which have been handcrafted using traditionally woven all-natural plant fibers. The enduring material features a rugged, brown melange with characteristic irregularities, making each piece unique. The jute collection is handmade in small batches. Only a few in each size are available.