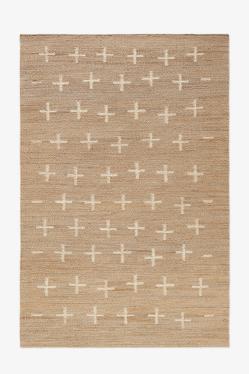

## **NORDIC KNOTS**

JUTE CROSS - CREAM - 140X200 CM

The modern rustic design Jute comes in a range of graphic patterns and uplifting color accents, which have been handcrafted using traditionally woven all-natural plant fibers. The enduring material features a rugged, brown melange with characteristic irregularities, making each piece unique. The jute collection is handmade in small batches. Only a few in each size are available.