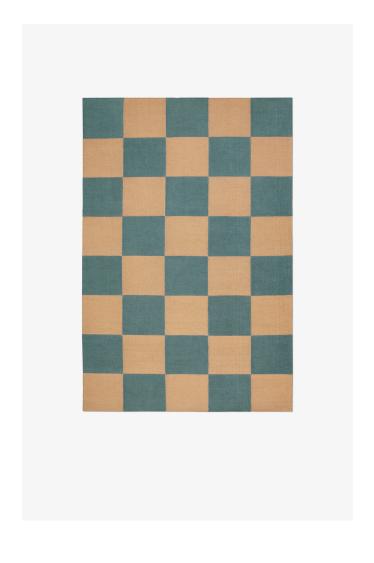

## **NORDIC KNOTS**

SQUARE - BLUE/CORAL - 140X200 CM

Square: the epitome of contemporary cool with an eclectic twist. This graphic flat weave rug, crafted from the finest New Zealand wool, effortlessly enhances any space—whether a sleek urban loft or a charming country home. Available in an array of captivating colors. Blue/Coral: Coastal cool, evoking a breezy, laid-back vibe.