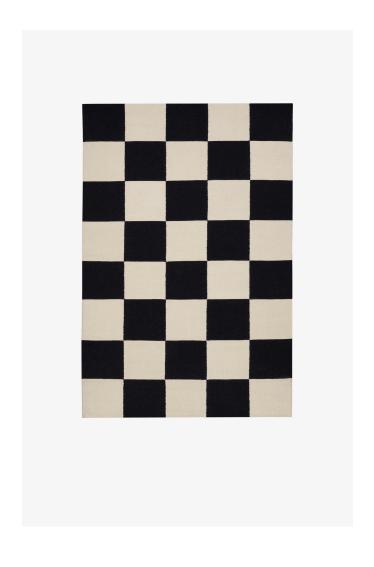

## **NORDIC KNOTS**

SQUARE - BLACK/CREAM - 140X200 CM

Square: the epitome of contemporary cool with an eclectic twist. This graphic flat weave rug, crafted from the finest New Zealand wool, effortlessly enhances any space—whether a sleek urban loft or a charming country home. Available in an array of captivating colors. Black/Cream: Monochromatic elegance for a chic and modern look.