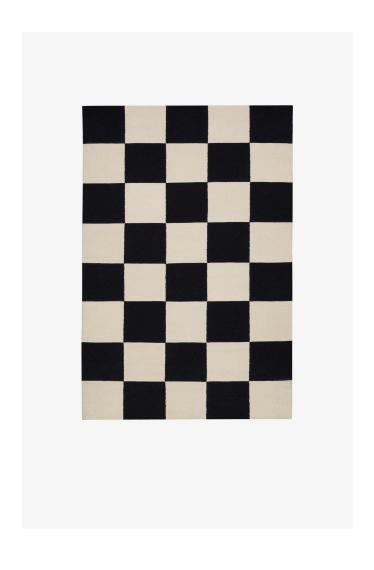

## **NORDIC KNOTS**

SQUARE - BLACK/CREAM - 140X200 CM

Square: the epitome of contemporary cool with an eclectic twist. This graphic flat weave rug, crafted from the finest New Zealand wool, effortlessly enhances any space—whether a sleek urban loft or a charming country home. Available in an array of captivating colors. Black/Cream: Monochromatic elegance for a chic and modern look.