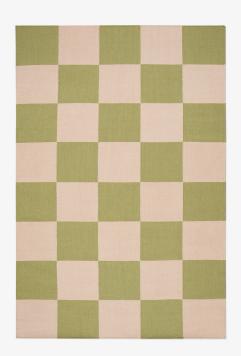

## SQUARE - GREEN/PINK - 140X200 CM

Square: the epitome of contemporary cool with an eclectic twist. This graphic flat weave rug, crafted from the finest New Zealand wool, effortlessly enhances any space—whether a sleek urban loft or a charming country home. Available in an array of captivating colors. Green/Pink: Softly alluring, infusing your space with subtle vibrancy.