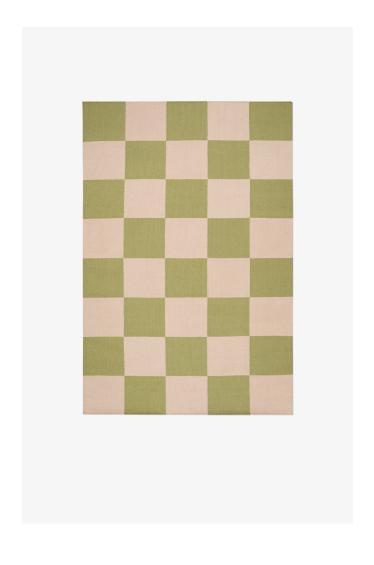

## **NORDIC KNOTS**

SQUARE - GREEN/PINK - 140X200 CM

Square: the epitome of contemporary cool with an eclectic twist. This graphic flat weave rug, crafted from the finest New Zealand wool, effortlessly enhances any space—whether a sleek urban loft or a charming country home. Available in an array of captivating colors. Green/Pink: Softly alluring, infusing your space with subtle vibrancy.