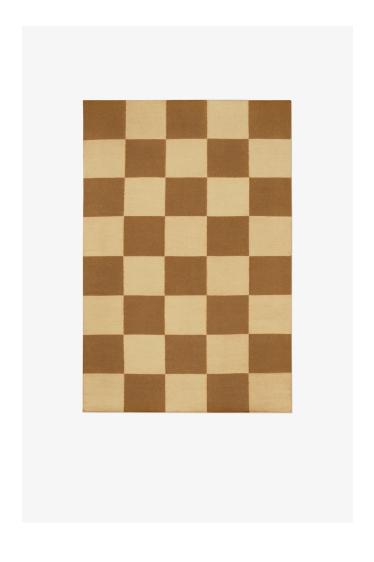

## NORDIC KNOTS

**SQUARE - LEO - 170X240 CM** 

Square: the epitome of contemporary cool with an eclectic twist. This graphic flat weave rug, crafted from the finest New Zealand wool, effortlessly enhances any space—whether a sleek urban loft or a charming country home. Available in an array of captivating colors. Leo/Yellow: Soft caramel hues that add a touch of cozy sophistication.