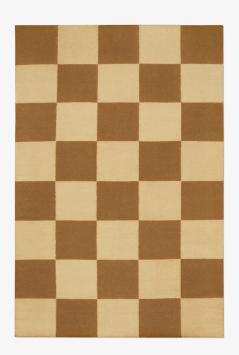

## SQUARE - LEO - 170X240 CM

Square: the epitome of contemporary cool with an eclectic twist. This graphic flat weave rug, crafted from the finest New Zealand wool, effortlessly enhances any space—whether a sleek urban loft or a charming country home. Available in an array of captivating colors. Leo/Yellow: Soft caramel hues that add a touch of cozy sophistication.