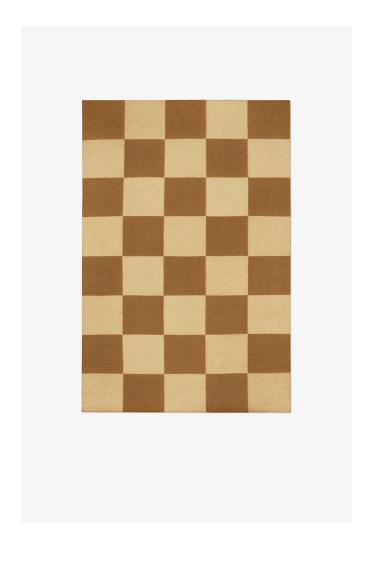

## **NORDIC KNOTS**

**SQUARE - LEO - 170X240 CM** 

Square: the epitome of contemporary cool with an eclectic twist. This graphic flat weave rug, crafted from the finest New Zealand wool, effortlessly enhances any space—whether a sleek urban loft or a charming country home. Available in an array of captivating colors. Leo/Yellow: Soft caramel hues that add a touch of cozy sophistication.