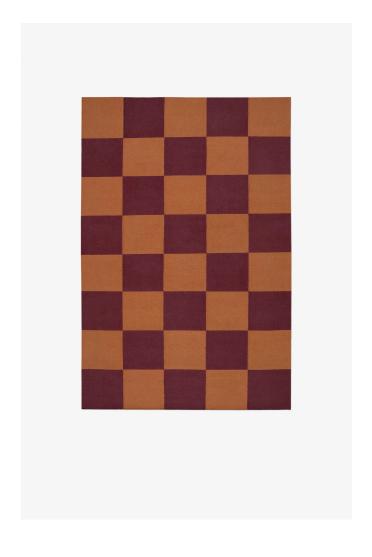

## **NORDIC KNOTS**

SQUARE - RED/ORANGE - 140X200 CM

Square: the epitome of contemporary cool with an eclectic twist. This graphic flat weave rug, crafted from the finest New Zealand wool, effortlessly enhances any space—whether a sleek urban loft or a charming country home. Available in an array of captivating colors. Red/Orange: Bold and fiery, making a striking statement in any room.