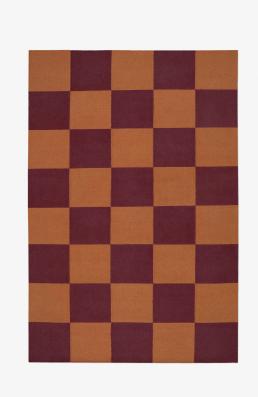

## SQUARE - RED/ORANGE - 140X200 CM

Square: the epitome of contemporary cool with an eclectic twist. This graphic flat weave rug, crafted from the finest New Zealand wool, effortlessly enhances any space—whether a sleek urban loft or a charming country home. Available in an array of captivating colors. Red/Orange: Bold and fiery, making a striking statement in any room.