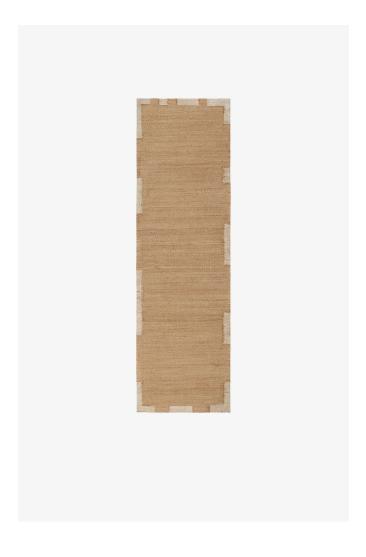

## **NORDIC KNOTS**

JUTE EDGE - CREAM - 140X200 CM

The modern rustic design Jute comes in a range of graphic patterns and uplifting color accents, which have been handcrafted using traditionally woven all-natural plant fibers. The enduring material features a rugged, brown melange with characteristic irregularities, making each piece unique. The Jute collection is handmade in small batches. Only a few in each size are available.

COLORS: Brown, Black, Cream

SIZES: PRICES:

2.5'x9' \$295.00

2.5'x12' \$395.00

2.5'x16' \$495.00

A SCANDINAVIAN RUG CO. GOOD WEAVE™ SHOP ONLINE

CERTIFIED NORDICKNOTS.COM