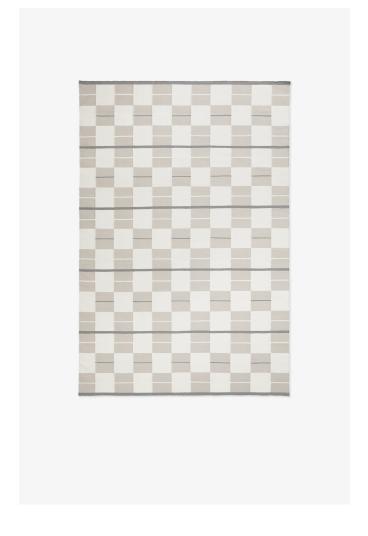

## **NORDIC KNOTS**

BÅSTAD - CREAM - 140X200 CM

Named after a beloved summer town in the south of Sweden and inspired by early 20th century textile art from that same region. Here in a combination of cream, oatmeal and gray. This rug is skillfully hand woven in high quality New Zealand wool for a soft feel that will last a lifetime. It is woven straight through so you can use both sides of the rug, should you need to. The Båstad collection is handmade in small batches. Only a few in each size are available.

COLORS: White, Sand, Cream, Blue, Red

SIZES: PRICES:

5'x8' \$595.00 6'x9' \$795.00 8'x10' \$1,095.00 9'x12' \$1,595.00

10'x14' \$2,095.00

A SCANDINAVIAN RUG CO. GOOD WEAVE™ SHOP ONLINE

CERTIFIED NORDICKNOTS.COM