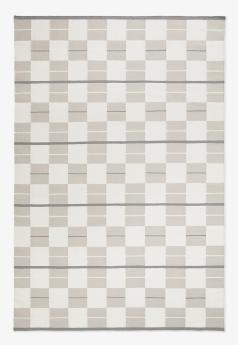

## BÅSTAD - CREAM - 140X200 CM

Named after a beloved summer town in the south of Sweden and inspired by early 20th century textile art from that same region. Here in a combination of cream, oatmeal and gray. This rug is skillfully hand woven in high quality New Zealand wool for a soft feel that will last a lifetime. It is woven straight through so you can use both sides of the rug, should you need to. The Båstad collection is handmade in small batches. Only a few in each size are available.