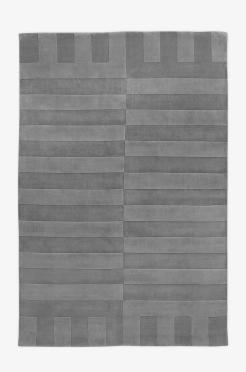

## NORDIC KNOTS

LUX 2 - GRAY - 140X200 CM

Inspired by the classic elegance of mid century art and design. Made in a solid color but cut with a two millimeter difference in pile height creating an understated and clean pattern. This plush cut-pile rug is made with New Zealand wool for great quality and a soft feel. The Lux-2 collection is handmade in small batches. Only a few in each size are available.

COLORS: Gray, Silver, Burnt Orange, Leo, Oatmeal

| \$ | SIZES:     | PRICES: |
|----|------------|---------|
| 7  | 75x250 cm  | €495    |
| 7  | 75x350 cm  | €595    |
| 1  | 40x200 cm  | €695    |
| 1  | 70x240 cm  | €995    |
| 2  | 200x300 cm | €1 495  |
| 2  | 250x350 cm | €2 195  |
| 3  | 300x400 cm | €2 995  |