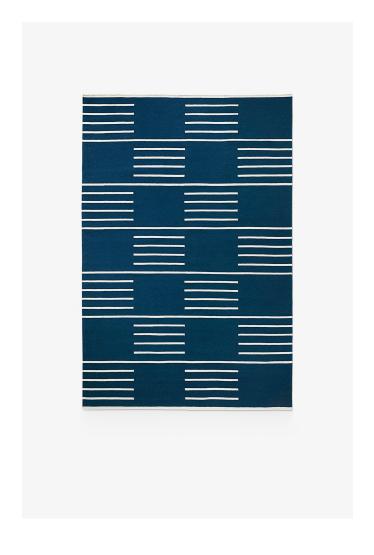

## **NORDIC KNOTS**

CLASSIC - BLUE/CREAM - 140X200 CM

A traditional design inspired by classic Scandinavian patterns. The rug is available in contrasting colors and a tone on tone for a more or less lively look. This rug is skillfully hand woven in high quality New Zealand wool for a soft feel that will last a lifetime. It is woven straight through so you can use both sides of the rug, should you need to. The Classic collection is handmade in small batches. Only a few in each size are available.

COLORS: White, Blue, Gray

SIZES: PRICES:

5'x8' \$495.00 2.5'x9' \$295.00

9'x12' \$1,495.00

10'x14' \$1,895.00

A SCANDINAVIAN RUG CO. GOOD WEAVE™ SHOP ONLINE

CERTIFIED NORDICKNOTS.COM