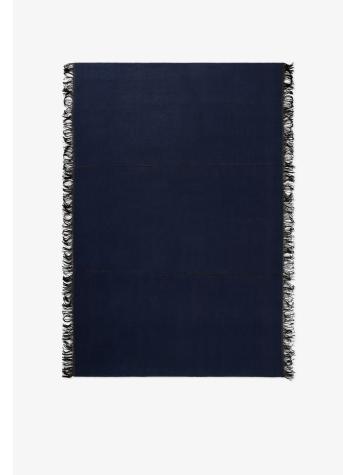

## **NORDIC KNOTS**

ARTISAN - INDIGO - 140X200

A contemporary flat-weave design handcrafted with artisan techniques using our high-quality New Zealand wool. The horizontal fringes beautifully frame the room and give a distinct expression to the otherwise minimalist design. The rugs are woven in panels then stitched together by hand. This gives each rug unique variations – perfect imperfections you will come to cherish for a long time. The Artisan collection is handmade in small batches. Only a few in each size are available.