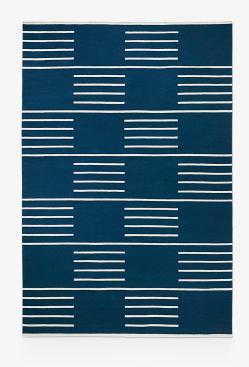

## CLASSIC - BLUE/CREAM - 140X200 CM

A traditional design inspired by classic Scandinavian patterns. The rug is available in contrasting colors and a tone on tone for a more or less lively look. This rug is skillfully hand woven in high quality New Zealand wool for a soft feel that will last a lifetime. It is woven straight through so you can use both sides of the rug, should you need to. The Classic collection is handmade in small batches. Only a few in each size are available.

COLORS: White, Deep Blue, Teal, Blue, Gray

| SIZES:  | PRICES:    |
|---------|------------|
| 5'x8'   | \$495.00   |
| 6'x9'   | \$695.00   |
| 2.5'x9' | \$295.00   |
| 8'x10'  | \$995.00   |
| 9'x12'  | \$1,495.00 |
| 10'x14' | \$1,995.00 |