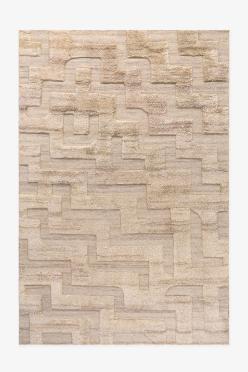

## **NORDIC KNOTS**

BOHO - SAND MIX - 140X200 CM

Raw bohemian textures are elevated with architectural lines in Boho, inspired by the limestone steps of grand stairs to historic Stockholm buildings. Crafted from all-natural, undyed European wool to a contemporary geometric pattern that combines a flat-woven canvas with lush hand-knotted pile. The Boho collection is handmade in small batches. Only a few in each size are available.