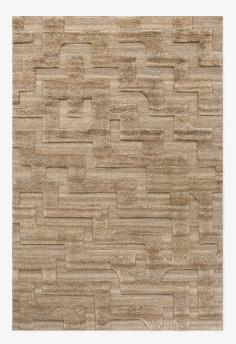

## BOHO - BROWN MIX - 140X200 CM

Raw bohemian textures are elevated with architectural lines in Boho, inspired by the limestone steps of grand stairs to historic Stockholm buildings. Crafted from allnatural, undyed European wool to a contemporary geometric pattern that combines a flat-woven canvas with lush hand-knotted pile. The Boho collection is handmade in small batches. Only a few in each size are available.