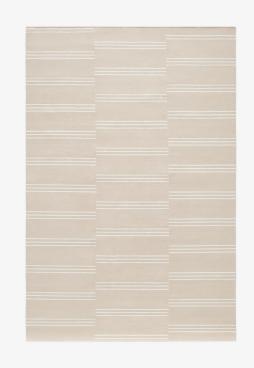

## STRIPES - SAND/CREAM - 140X200 CM

The brick patterned stripes gives the rug a unique expression and the soft colors beautifully complements its surroundings. This rug is skillfully hand loomed in high quality New Zealand wool for a soft feel that will last a lifetime. It is woven straight through so you can use both sides of the rug, should you need to. The Stripes collection is handmade in small batches. Only a few in each size are available.

COLORS: Beige, Cream, White, Black/White, Faded Nougat, Anthracite

| SIZES:     | PRICES: |
|------------|---------|
| 75x350 cm  | €295    |
| 140x200 cm | €295    |
| 170x240 cm | €495    |
| 200x300 cm | €695    |
| 250x350 cm | €995    |
|            |         |