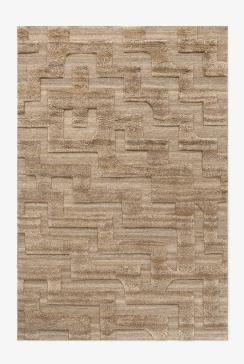

## **NORDIC KNOTS**

BOHO - BROWN MIX - 140X200 CM

Raw bohemian textures are elevated with architectural lines in Boho, inspired by the limestone steps of grand stairs to historic Stockholm buildings. Crafted from all-natural, undyed European wool to a contemporary geometric pattern that combines a flat-woven canvas with lush hand-knotted pile. The Boho collection is handmade in small batches. Only a few in each size are available.