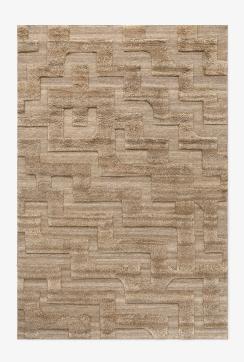

## **NORDIC KNOTS**

BOHO - BROWN MIX - 140X200 CM

Raw bohemian textures are elevated with architectural lines in Boho, inspired by the limestone steps of grand stairs to historic Stockholm buildings. Crafted from all-natural, undyed European wool to a contemporary geometric pattern that combines a flat-woven canvas with lush hand-knotted pile. The Boho collection is handmade in small batches. Only a few in each size are available.