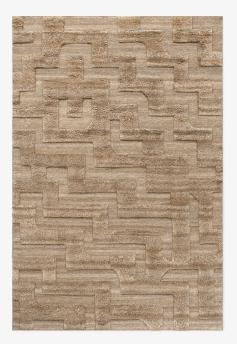

## NORDIC KNOTS

## BOHO - BROWN MIX - 140X200 CM

Raw bohemian textures are elevated with architectural lines in Boho, inspired by the limestone steps of grand stairs to historic Stockholm buildings. Crafted from allnatural, undyed European wool to a contemporary geometric pattern that combines a flat-woven canvas with lush hand-knotted pile. The Boho collection is handmade in small batches. Only a few in each size are available.