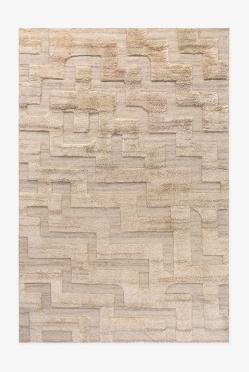

## **NORDIC KNOTS**

BOHO - SAND MIX - 140X200 CM

Raw bohemian textures are elevated with architectural lines in Boho, inspired by the limestone steps of grand stairs to historic Stockholm buildings. Crafted from all-natural, undyed European wool to a contemporary geometric pattern that combines a flat-woven canvas with lush hand-knotted pile. The Boho collection is handmade in small batches. Only a few in each size are available.