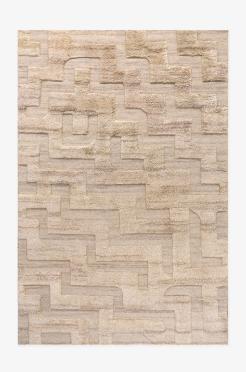

## **NORDIC KNOTS**

BOHO - SAND MIX - 140X200 CM

Raw bohemian textures are elevated with architectural lines in Boho, inspired by the limestone steps of grand stairs to historic Stockholm buildings. Crafted from all-natural, undyed European wool to a contemporary geometric pattern that combines a flat-woven canvas with lush hand-knotted pile. The Boho collection is handmade in small batches. Only a few in each size are available.