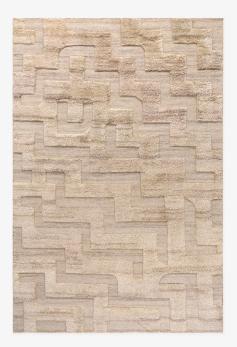

## BOHO - SAND MIX - 140X200 CM

Raw bohemian textures are elevated with architectural lines in Boho, inspired by the limestone steps of grand stairs to historic Stockholm buildings. Crafted from allnatural, undyed European wool to a contemporary geometric pattern that combines a flat-woven canvas with lush hand-knotted pile. The Boho collection is handmade in small batches. Only a few in each size are available.