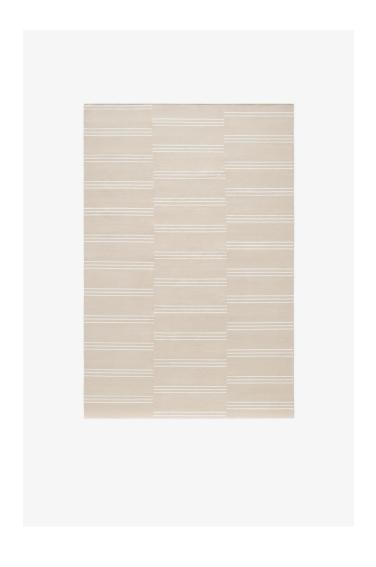

## **NORDIC KNOTS**

STRIPES - SAND/CREAM - 140X200 CM

The brick patterned stripes gives the rug a unique expression and the soft colors beautifully complements its surroundings. This rug is skillfully hand loomed in high quality New Zealand wool for a soft feel that will last a lifetime. It is woven straight through so you can use both sides of the rug, should you need to. The Stripes collection is handmade in small batches. Only a few in each size are available.