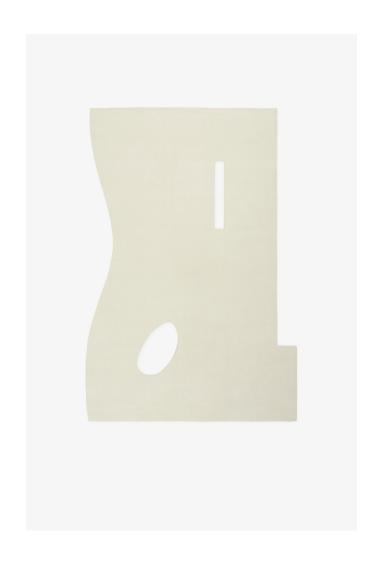

## **NORDIC KNOTS**

GARANCE - DUSTY WHITE - 158X225 CMS

Parisian artist Garance Vallée reimagines the rugs of our signature Grand collection with totemic cut-outs and transformed angles. Presenting a sculptural trio of rugs that can be used as independent pieces or be combined, as the different shapes in the collection fit together like a puzzle. The artisan-made pieces feature a cut-pile design crafted from supremely soft and durable New Zealand wool. The Garance collection is handmade in small batches. Only a few in each size are available.

COLORS: White, Dusty White, Dusty White/Cream, Leo, Green

SIZES: PRICES:

5.2'x7.4' \$995.00

A SCANDINAVIAN RUG CO. GOOD WEAVE™ SHOP ONLINE

CERTIFIED NORDICKNOTS.COM