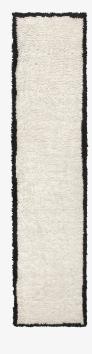

## NORDIC KNOTS

| SHAGGY RUNNER - CREAM/BLACK - 75X250 CM                                                                        | SIZES:   | PRICES:  |
|----------------------------------------------------------------------------------------------------------------|----------|----------|
| Our signature shaggy wool rug in a timeless neutral color                                                      | 2.5'x9'  | \$495.00 |
| pallet designed to complement the decor around it.<br>Woven with a high guality Zealand wool for great guality | 2.5'x12' | \$595.00 |
| and a soft feel. The Shaggy Runner collection is handmade in small batches. Only a few in each size are        | 2.5'x16' | \$895.00 |
| available.                                                                                                     |          |          |