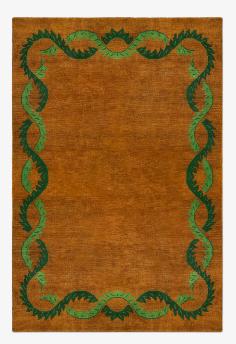

## NORDIC KNOTS

CR - AMBER - 140X200 CM

Designed by Campbell-Rey for ISSIMO at Hotel II Pellicano. A limited collection created to capture the spirit of the Italian dolce vita that's synonymous with this iconic hotel. Inspired by the rich terracotta hues of the hotel's buildings, as well as the lush greens of the undulant rosemary bushes in its surrounding gardens. The Campbell Rey collection is handmade in small batches. Only a few in each size are available.