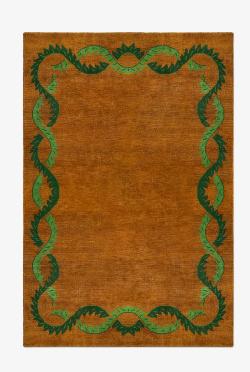

## **NORDIC KNOTS**

CR - AMBER - 140X200 CM

Designed by Campbell-Rey for ISSIMO at Hotel II Pellicano. A limited collection created to capture the spirit of the Italian dolce vita that's synonymous with this iconic hotel. Inspired by the rich terracotta hues of the hotel's buildings, as well as the lush greens of the undulant rosemary bushes in its surrounding gardens. The Campbell Rey collection is handmade in small batches. Only a few in each size are available.

COLORS: Green, Rust/Black, Leo, Yellow, Amber, Lilac, Blue, Burgundy, Olive

SIZES: PRICES:

6'x9' \$1,395.00

8'x10' \$2,095.00

9'x12' \$2,795.00

A SCANDINAVIAN RUG CO. GOOD WEAVE™ SHOP ONLINE

CERTIFIED NORDICKNOTS.COM