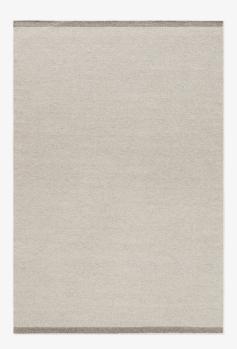

## NORDIC KNOTS

| ZERO - WARM GRAY - 140X200 CM                                                                                                                                                                                                                                                                                                                                                                  | SIZES:   | PRICES:    |
|------------------------------------------------------------------------------------------------------------------------------------------------------------------------------------------------------------------------------------------------------------------------------------------------------------------------------------------------------------------------------------------------|----------|------------|
| Zero is a flat-weave design made without<br>dye—uncoloured—celebrating the natural quality and<br>characteristics of wool in its purest form. Available in five<br>different shades, depending on the color of the sheep,<br>proposing true minimalism while still feeling special and<br>refined. The Zero collection is handmade in small<br>batches. Only a few in each size are available. | 2.5'x9'  | \$295.00   |
|                                                                                                                                                                                                                                                                                                                                                                                                | 2.5'x12' | \$395.00   |
|                                                                                                                                                                                                                                                                                                                                                                                                | 2.5'x16' | \$495.00   |
|                                                                                                                                                                                                                                                                                                                                                                                                | 5'x8'    | \$495.00   |
|                                                                                                                                                                                                                                                                                                                                                                                                | 6'x9'    | \$695.00   |
| COLORS: Gray, Oatmeal, Brown, Cream, Warm Gray                                                                                                                                                                                                                                                                                                                                                 | 8'x10'   | \$995.00   |
|                                                                                                                                                                                                                                                                                                                                                                                                | 9'x12'   | \$1,495.00 |
|                                                                                                                                                                                                                                                                                                                                                                                                | 10'x14'  | \$1,995.00 |
|                                                                                                                                                                                                                                                                                                                                                                                                |          |            |