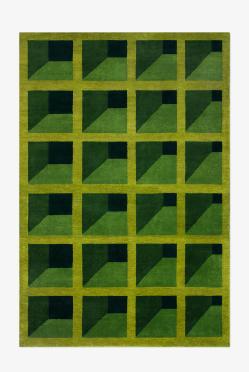

## **NORDIC KNOTS**

GARDEN MAZE - 140X200 CM

Designed by Campbell-Rey with a colorful and art decoinfluenced sensibility and the floral motifs of Gustavian style, the neoclassicism of the North. Dating back to the 1780s, with motifs like the wreath and the folding ribbon, alongside ideas taken from the history of garden design, at the heart of this collection. Garden Maze is characterized by lush tones of green reminiscent of hedgerows and is an homage to the formal gardens of Russell Page. The deepening shades of green create a play on perspective and recall the geometric shadows of a hedge maze. The Campbell Rey collection is handmade in small batches. Only a few in each size are available.