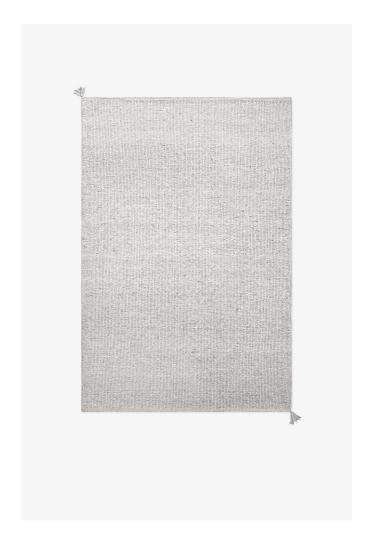

## **NORDIC KNOTS**

BOUCLE - SILVER - 140X200 CM

Presented in a monochromatic color scheme, the Bouclé collection imagines old world luxury in an effortless contemporary way. Made from hand-carded New Zealand wool with natural variations of color, the bouclé-style weave achieves a luxuriously soft and rich structure with tonal highs and lows throughout. The Bouclé collection is handmade in small batches. Only a few in each size are available.

COLORS: Gray, Silver, Cream, Brown, Black/White

5'x8' \$595.00 6'x9' \$895.00 8'x10' \$1,295.00

PRICES:

9'x12' \$1,795.00 10'x14' \$2,295.00

12'x15' \$2,795.00

A SCANDINAVIAN RUG CO. GOOD WEAVE™ SHOP ONLINE