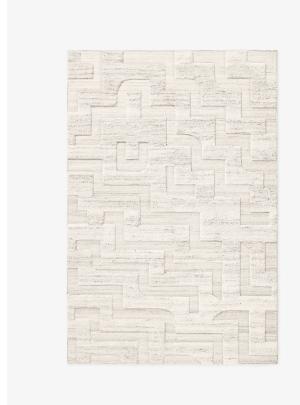

## **NORDIC KNOTS**

\$3,095.00

| BOHO - CREAM MIX - 140X200 CM                                                                                                                                                                                                                                                                                                                                                                    | SIZES:  | PRICES:    |
|--------------------------------------------------------------------------------------------------------------------------------------------------------------------------------------------------------------------------------------------------------------------------------------------------------------------------------------------------------------------------------------------------|---------|------------|
| Raw bohemian textures are elevated with architectural lines in Boho, inspired by the limestone steps of grand stairs to historic Stockholm buildings. Crafted from all-natural, undyed European wool to a contemporary geometric pattern that combines a flat-woven canvas with lush hand-knotted pile. The Boho collection is handmade in small batches. Only a few in each size are available. | 4'x6'   | \$495.00   |
|                                                                                                                                                                                                                                                                                                                                                                                                  | 12'x15' | \$3,795.00 |
|                                                                                                                                                                                                                                                                                                                                                                                                  | 5'x8'   | \$895.00   |
|                                                                                                                                                                                                                                                                                                                                                                                                  | 6'x9'   | \$1,195.00 |
|                                                                                                                                                                                                                                                                                                                                                                                                  | 8'x8'   | \$1,495.00 |
|                                                                                                                                                                                                                                                                                                                                                                                                  | 8'x10'  | \$1,695.00 |
| COLORS: White, Cream, Cream/Almond, Dusty White, Natural White, Sand, Brown, Gray                                                                                                                                                                                                                                                                                                                | 9'x12'  | \$2,295.00 |
|                                                                                                                                                                                                                                                                                                                                                                                                  | 10'x10' | \$2,095.00 |