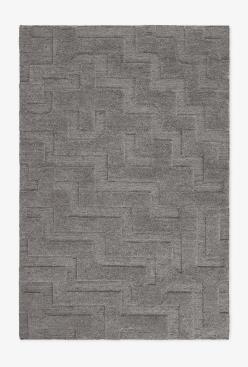

## **NORDIC KNOTS**

BOHO - GRAY MIX - 140X200 CM

Raw bohemian textures are elevated with architectural lines in Boho, inspired by the limestone steps of grand stairs to historic Stockholm buildings. Crafted from all-natural, undyed European wool to a contemporary geometric pattern that combines a flat-woven canvas with lush hand-knotted pile. The Boho collection is handmade in small batches. Only a few in each size are available.

COLORS: Gray, Silver, Cream, Sand, Brown

| 4'x6'  | \$495.00   |
|--------|------------|
| 5'x8'  | \$895.00   |
| 6'x9'  | \$1,195.00 |
| 8'x10' | \$1,695.00 |
| 9'x12' | \$2,295.00 |

PRICES:

\$3,095.00