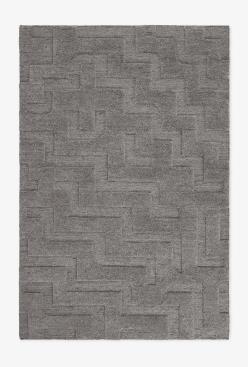

## **NORDIC KNOTS**

BOHO - GRAY MIX - 140X200 CM

Raw bohemian textures are elevated with architectural lines in Boho, inspired by the limestone steps of grand stairs to historic Stockholm buildings. Crafted from all-natural, undyed European wool to a contemporary geometric pattern that combines a flat-woven canvas with lush hand-knotted pile. The Boho collection is handmade in small batches. Only a few in each size are available.